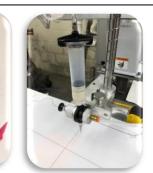

## 1-Part Precision Dispensing Valve (Mini-Valve)

## LOW COST & MAINTINENCE DISPENSING VALVE

The ACCI MINI-Valve is capable of handling a variety of chemistries and viscosities. Bench mount support available, pneumatic foot pedal, air logic controls, and all the items needed to one-part-dispense for potting, encapsulating, filling, bonding, bead laying and other associated dispensing. The ACCI MINI-Valve is a cost-effective method of injecting and dispensing polymers. ACCI equipment requires minimal maintenance and cleanup.

## Options:

- Robot Integrations
- Material fed by pressure tank or highpressure pump
- Measured shot size for repeatability
- Manual, Timed & Volumetric metering available

A51187 08055 CO