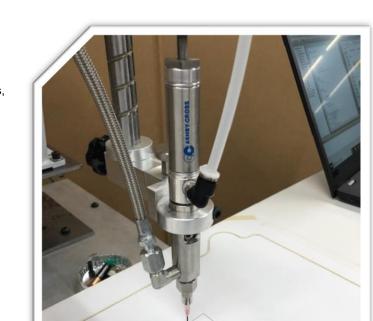

## 1-Part Precision Dispensing Valve (Mini-Valve)

## LOW COST & MAINTINENCE DISPENSING VALVE

The ACCI MINI-Valve is capable of handling a variety of chemistries and viscosities. Bench mount support available, pneumatic foot pedal, air logic controls, and all the items needed to one-part-dispense for potting, encapsulating, filling, bonding, bead laying and other associated dispensing. The ACCI MINI-Valve is a cost-effective method of injecting and dispensing polymers. ACCI equipment requires minimal maintenance and cleanup.