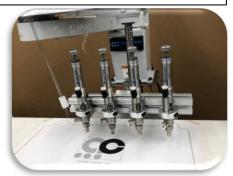

## Options:

- Robot Integrations
- Material fed by pressure tank or highpressure pump
- Measured shot size for repeatability
- Manual, Timed & Volumetric metering available

A51187 08055 CO