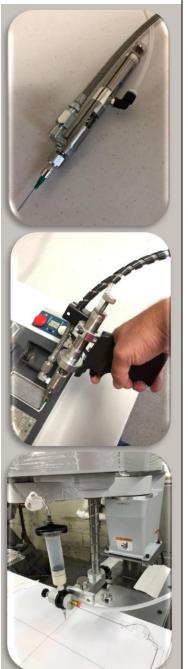

## 1-Part Precision Dispensing Valve (Mini-Valve)

## LOW COST & MAINTINENCE DISPENSING VALVE

The ACCI MINI-Valve is capable of handling a variety of chemistries and viscosities. Bench mount support available, pneumatic foot pedal, air logic controls, and all the items needed to one-part-dispense for potting, encapsulating, filling, bonding, bead laying and other associated dispensing. The ACCI MINI-Valve is a cost-effective method of injecting and dispensing polymers. ACCI equipment requires minimal maintenance and cleanup.

### Features:

- Low cost, simple operation & low maintenance
- Reduces operator Fatigue and increase
  productivity
- Clean and reproduceable results
- Shot control
- Less waste and greater accuracy
- Air powered Dispenser w/ foot pedal activation
- Variable flow rates & dispense speeds
- NO drip dispense
- Tool height adjustment
- Handles a variety of viscosities
- Accepts standard Luer lock needles