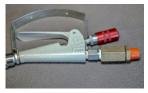

# 1-Part Dispensing Wand

## Features/Specifications:

- 3000 PSI
- Adjustable flow rates
- Trigger/hand protector
- · Feed line swivel to eliminate feed line kinks
- Multiple dispensing tips to choose from (1/2 " to 1 <sup>3/4</sup> ")