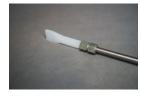

# 1-Part Dispensing Wand

## Features/Specifications:

- 3000 PSI
- Adjustable flow rates
- Trigger/hand protector
- · Feed line swivel to eliminate feed line kinks
- Multiple dispensing tips to choose from (1/2 " to 1 <sup>3/4</sup> ")