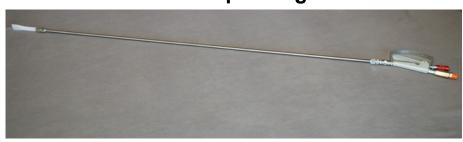

# 1-Part Dispensing Wand

#### **Applications:**

- Ergonomic Adhesive Dispensing
- · Process where laying adhesive ribbons or beads is necessary
- · Roofing and joint/crack sealing
- For use with 1-part adhesives & silicones

## Features/Specifications:

- 3000 PSI
- Adjustable flow rates
- Trigger/hand protector
- · Feed line swivel to eliminate feed line kinks
- Multiple dispensing tips to choose from (1/2 " to 1 <sup>3/4</sup> ")

## Options:

- Multitude of feed line options available (lengths, materials, diameters)
- Feed Pumps available
- Custom lengths/bends available

28 Parker Street Newburyport, MA 01950 USA (978)463-0202 (p) www.ashbycross.com